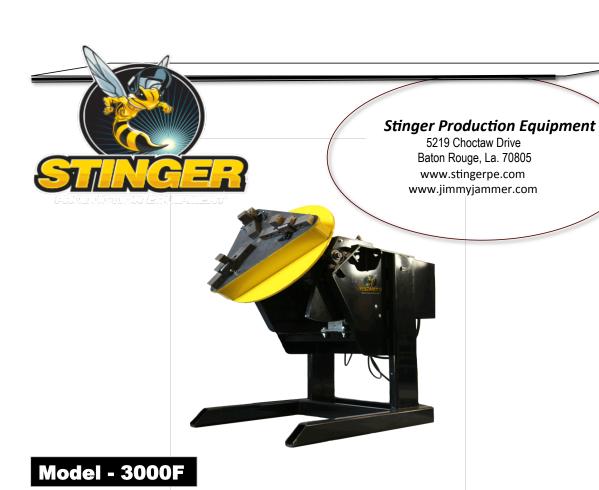

The Stinger Model 3000F has a motorized variable speed rotation with Forward-Stop-Reverse motion. The rotation speed is variable from 0.04 to 1.78 RPM with 120 degree forward tilt powered by a 3/4 H.P. DC brake motor. A self locking gear reducer and spur gear produces a torque of 18,000- inch pounds. A 35-1/2" faceplate includes pre-drilled holes for easy chuck mounting. The positioner operates on 120 volt, single phase, 60 cycle input power. A plug-in hand pendant includes a "Forward-Stop-Reverse" switch along with a speed adjustment potentiometer on 25' of cable. Standard pre-loaded Timken bearings are protected by a heavy-duty welding rotoground assembly.

| Load Capacity         | <br>3000 Lb. 6" overhung from face of table.           |                              |
|-----------------------|--------------------------------------------------------|------------------------------|
| Rotational Motor Size | <br>3/4 H.P. DC Motor                                  |                              |
| Rotation Speed        | <br>Variable from .04 to 1.78 RPM                      |                              |
| Rotation Torque       | <br>18,000 Inch Lbs.                                   |                              |
| Tilt Range            | <br>0 through 120 degrees, power tilt w/limit switches |                              |
| Tilt Torque           | <br>37,750 Inch Lbs.                                   |                              |
| Swing Radius          | <br>38-3/4" @ 90 degrees                               |                              |
| Table Size            | <br>35-1/2" OD                                         | <u>Includes</u>              |
| Length- Center- Back  | <br>32"                                                | Hand Pendant Control w/Cable |
| Overall Width         | <br>33"                                                | Optional Equipment           |
| Center Height         | <br>44"                                                | Variable Speed Foot Control  |
| Horizontal            | <br>44"                                                | On / Off Foot Control        |
| Table Flat Height     | <br>45-1/4"                                            |                              |