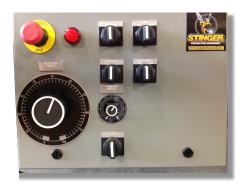

## Models - 324CM & 348CM

The Stinger Model 324-CM and 348-CM Pipe Cutting Machine is designed for high production pipe cutting. All operations are controlled by a single person from our easy-to-use console. Both Oxy-Fuel and Plasma torch cutting systems are available. Also, single and dual torch options allow perfect weld-ready bevels every time. Custom conveyors for cutting, positioning, loading and unloading pipe are available to create the system that best fits your application. Optional attachment for quick and easy contour cuts are a great way to produce saddles, risers, miters and more.