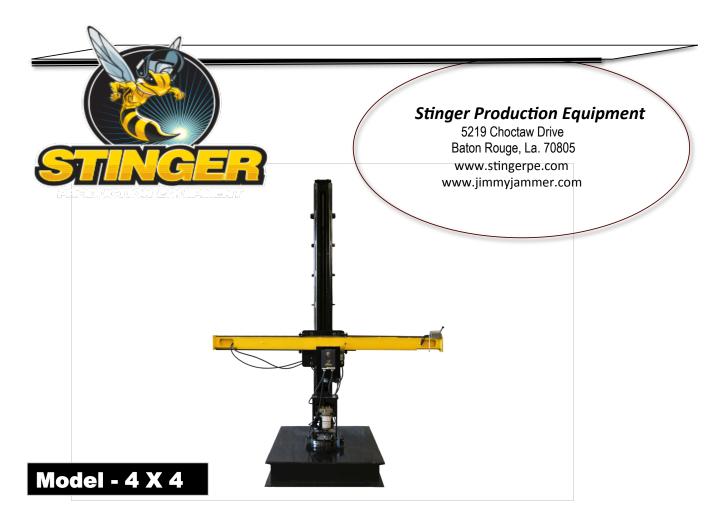

The Stinger Model 4 X 4 Manipulator is mounted on a 31" wide x 33-1/2" length high rolling base. It has a 4' (48") lift height with a 39" minimum center line of boom off floor and an 87" maximum center line boom off floor. The boom stroke is 4' (48") with standard hand wheel and 3'4" (40") w/optional motorized boom. The column is mounted on a heavy duty slowing bearing giving a 360 degree manual column rotation. The rolling base has V-groove wheels to allow base mounted on track. Manipulator requires 120 volt, 60 cycle, single phase, 15 amp of input power, wired to conform to NECS.