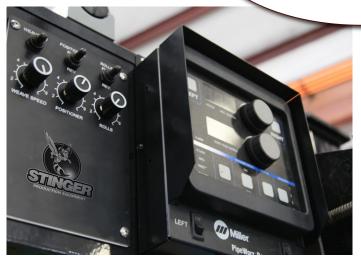

## Models - OSC-S, PW

The Stinger Model OSC-PW is a mechnical welding torch controller.

The Oscillator Control box allows fast, efficent and consistant welds every time. It can be used in conjuction with welding positioners and turning rolls to facilitate high production MIG welding. The Oscillator Control Panel allows immediate operator control of speed and direction of Stinger Positioners and Rolls as well as weave speed and width. The weave has a variable stroke 0 - 1-1/4" and a weave speed range of 0 - 178 strokes per min. All Oscillators are easy to mount to manipulators. Require 120V, 60 cycle, Single Phase, 15 amp Input Power and are wired to conform to NECS standards.

## **Optional Equipment**

**Dual Torch Holder** 

Miller Pipeworx Model