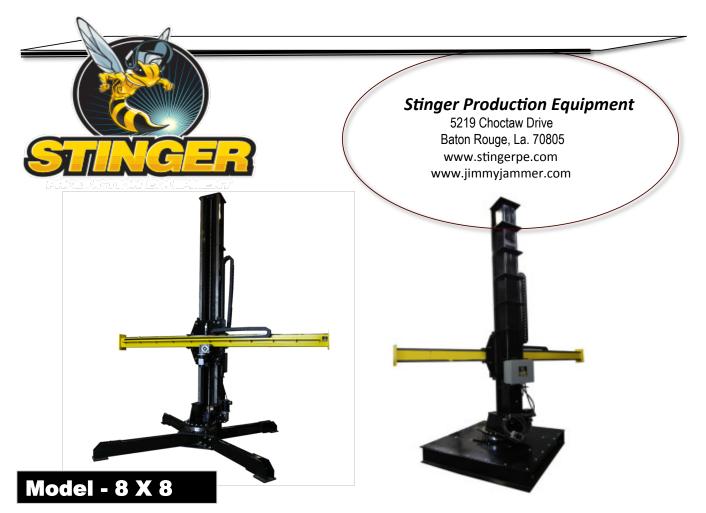

**The Stinger Model 8 X 8 Manipulator** is mounted on a 56"" wide, 62" length high rolling base. The rolling base has V-groove wheels to allow base mounted on track. An "X" Style base optional. It has a 82-7/8" lift height with a 46" minimum center line of boom off floor and an 146" maximum center line boom off floor. The boom stroke is 106" with motorized control. The column is mounted on a heavy duty slowing bearing giving a 360 degree manual column rotation.

Load end capacity with empty base is 350/700, with 650lb added base weight capacity is 500/1000. Manipulator requires 120 volt, 60 cycle, single phase, 15 amp of input power, wired to conform to NECS.